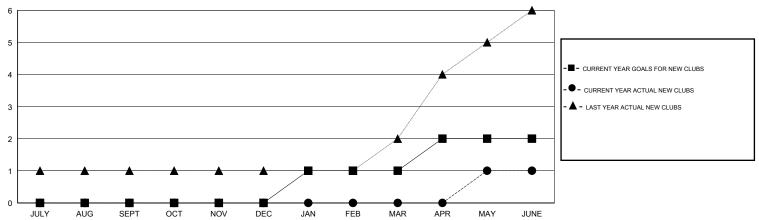

| 43                 | 42               |
| OCT/NOV/DEC   | 0                | 0                 | 0                | 0                | OCT/NOV/DEC                    | 0                  | 44                                  | 59                 | -15              |
| JAN/FEB/MAR   | 1                | 0                 | 0                | 0                | JAN/FEB/MAR                    | 25                 | 43                                  | 69                 | -26              |
| APR/MAY/JUNE  | 1                | 1                 | 3                | -2               | APR/MAY/JUNE                   | 10                 | 71                                  | 173                | -102             |

### GOALS AND ACTUAL NEW CLUBS CUMULATIVE



#### GOALS AND ACTUAL MEMBERS CUMULATIVE



| DROPPED CLUBS: 3  DROPPED MEMBERS |         | 39 CLUBS OF 54 ADDED 1 OR MORE NEW MEMBERS | GENDER DISTRIBU  MALE  FEMALE         | TION<br>952 (67.42%)<br>460 (32.58%) |           |
|-----------------------------------|---------|--------------------------------------------|---------------------------------------|--------------------------------------|-----------|
| DECEASED CLUB CANCELLED           | 7<br>60 | CLICK HERE FOR HEALTH ASSESSMENT DATA      | FAMILY UNIT MEMBERS HEAD OF HOUSEHOLD |                                      | 106<br>51 |
| OTHER<br>TOTAL                    | 344     |                                            | NON-HEAD OF HOUSEHOLD                 | )                                    | 55        |