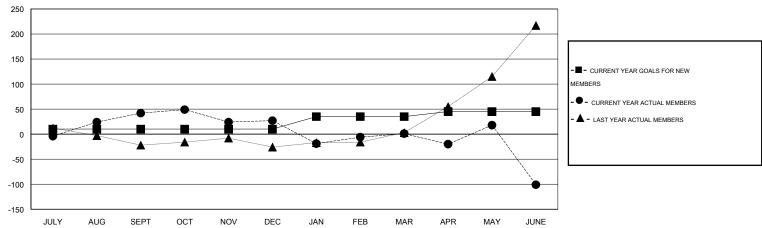

#### GOALS AND ACTUAL MEMBERS CUMULATIVE

| DROPPED CLUBS: 3  DROPPED MEMBERS |         | 39 CLUBS OF 54 ADDED 1 OR MORE NEW MEMBERS | GENDER DISTRIBU  MALE  FEMALE         | TION<br>952 (67.42%)<br>460 (32.58%) |           |
|-----------------------------------|---------|--------------------------------------------|---------------------------------------|--------------------------------------|-----------|
| DECEASED CLUB CANCELLED           | 7<br>60 | CLICK HERE FOR HEALTH ASSESSMENT DATA      | FAMILY UNIT MEMBERS HEAD OF HOUSEHOLD |                                      | 106<br>51 |
| OTHER<br>TOTAL                    | 344     |                                            | NON-HEAD OF HOUSEHOLD                 | )                                    | 55        |